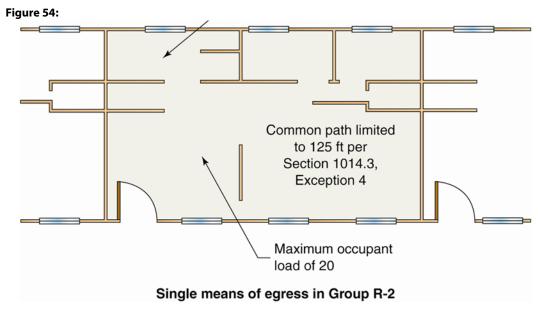

Figure 30:

For SI: 1 foot = 304.8 mm.

At 200 square feet per occupant based on Table 1004.1, a single means of egress was permitted only for those Group R-2 occupancies that were 2,000 square feet (185.806 m<sup>2</sup>) or less in floor area. The 2009 IBC has established the threshold of 20 where an automatic sprinkler system is provided. Section 903.2.8 requires an automatic sprinkler system in all Group R fire areas.